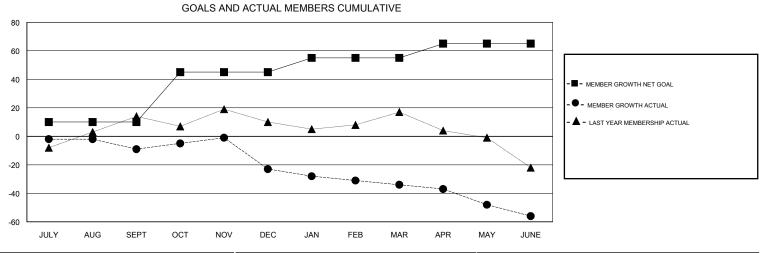

## MICHAEL MOLENDA **LOCATION IOWA GMT CA** Clubs Members RESULTS FOR 2017-2018 RESULTS FOR 2017-2018 NEW CLUBS NEW CLUB GOAL DROPPED CLUBS MEMBER GROWTH NET MEMBER GROWTH DROPPED QUARTER QUARTER GOAL ACTUAL MEMBERS ACTUAL (including transfers) 0 0 10 35 41 JULY/AUG/SEPT JULY/AUG/SEPT 0 35 19 32 OCT/NOV/DEC OCT/NOV/DEC 0 0 0 27 32 10 JAN/FEB/MAR JAN/FEB/MAR 0 0 0 10 73 55 APR/MAY/JUNE APR/MAY/JUNE